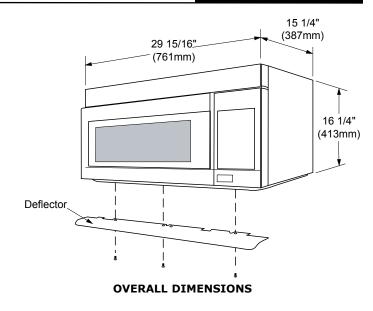

## NOTES:

- 30" electric cooktops or ranges can be installed at 34" (864mm) with deflector or 36" (914mm) without deflector for a maximum cooktop surface rating of 10,000 watts.
- 2. Microwave is supplied with a 48" (1219mm) power cord, with a three prong grounded plug.